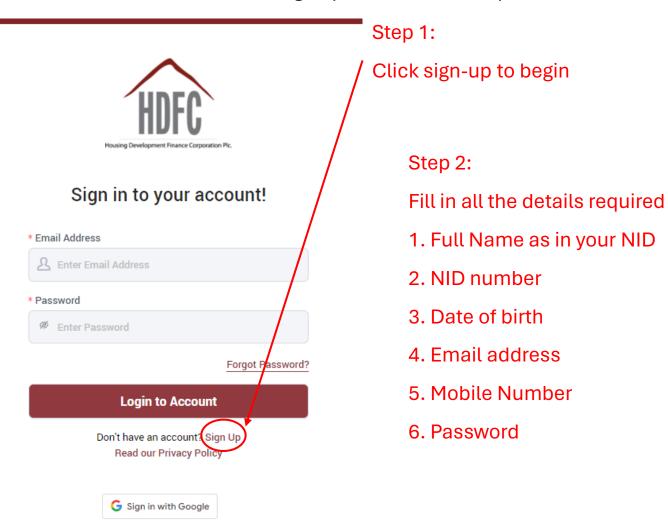

# Sign-up for new customers

All new customers will first have to sign up at the customer portal.

# Sign-up for new customers